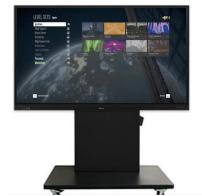

## Interactive Teaching

Combined with sounds, images, videos, annotation drawing and so on to create an infectious teaching atmosphere