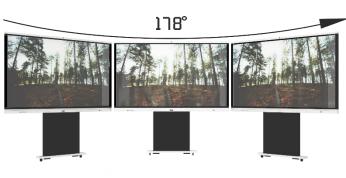

## **Wide Viewing Angle**

The wide 178°/178° viewing angle can ensure clear images from all angles