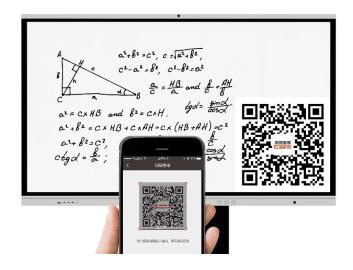

active whiteboard is wide application in the conference office and becoming a strong assistant of teachers. It can replace a series of equipment widely existing in conference rooms and classroom, such as projectors, computers, television and so on.

The intelligent experience, high-definition display, smooth touch, teleconference and other rich functions have updated the traditional meeting and class methods, and also solved various inefficiencies and inconveniences in the meetings over the years.

#### Main Features



## **4K Super Clear Display**

Full 3840\*2160 high definition images can be displayed



#### **Muti-touch Operation**

10-point touch allows several people to write at the same time



## **Robust Dual System**

Android and Windows dual system supports more applications



### **Scan Code to Share**

Scan code to easily store and share meeting records

#### Main Features





#### **Wireless Screen Cast**

Transmit the content wirelessly, realizing real-time demonstration





#### **Precise Written**

1mm recognition accuracy make zooming, mobile dragging, roaming and other shortcut operation easy

## **Wide Viewing Angle**

The wide 178°/178° viewing angle can ensure clear images from all angles

# Specification

|                               | MODEL            | UL-IB8608                                                                                                                                  |
|-------------------------------|------------------|-----------------------------------------------------------------------------------------------------