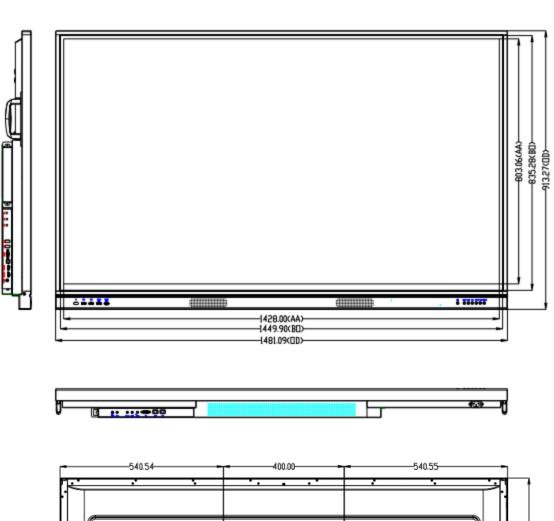

# Schematic Drawing

# Specification

|                               | MODEL            | UL-IB8608                                                                                                                                  |
|-------------------------------|------------------|--------------------------------------------------------------------------------------------------------------------------------------------|
| Panel                         | Panel size       | 86"                                                                                                                                        |
|                               | Display area     | 1895.04 x 1065.96mm                                                                                                                        |
|                               | Resolution       | 3840 x 2160                                                                                                                                |
|                               | Aspect ratio     | 16:9                                                                                                                                       |
|                               | Brightness       | 450cd/m²                                                                                                                                   |
|                               | Contrast ratio   | 2000:1                                                                                                                                     |
|                               | Viewing angle    | 178°/178°                                                                                                                                  |
|                               | Display color    | 16.7 Billion (8bit)                                                                                                                        |
|                               | Touch type       | Infrared multi points touch                                                                                                                |
|                               | Touch precision  | ≤1mm                                                                                                                                       |
|                               | Tempered glass   | 4mm, Morse level 7                                                                                                                         |
| Android                       | Operating system | Android 14.0                                                                                                                               |
|                               | СРИ              | 8-core Cortex A55                                                                                                                          |
|                               | Memory           | 8GB                                                                                                                                        |
|                               | Storage          | 128GB                                                                                                                                      |
| OPS<br>Computer<br>(Optional) | Operating system | Windows 7 / Windows 10                                                                                                                     |
|                               | CPU              | I5 / I7-11800H 2.9 GHZ                                                                                                                     |
|                               | Memory           | 8GB                                                                                                                                        |
|                               | Storage          | 256GB SSD                                                                                                                                  |
| Interfaces                    | Input            | RJ45 IN x1, RS232 x1, AV IN x1, YPBPR x1 PC AUDIO x1, VGA x1, VGA&DP TOUCH x1 DP x1, HDMI TOUCH x2, HDMI x2 USB FL x1, USB x1, USB touch*1 |
|                               | Output           | RJ45 OUT x1, HDMI OUT x1<br>Earphone x1, Coax x1                                                                                           |
|                               |                  |                                                                                                                                            |

# Specification

|                       | MODEL             | UL-IB8608                                                                                    |
|-----------------------|-------------------|----------------------------------------------------------------------------------------------|
| Machine<br>Parameters | Power supply      | AC 100V~240V,50/60HZ                                                                         |
|                       | Power consumption | 350W (Max)                                                                                   |
|                       | Speaker           | Stereo 20W                                                                                   |
|                       | Material          | Aluminum alloy front frame, metal back cover                                                 |
|                       | Camera            | 48MP                                                                                         |
|                       | Color             | Black or silver                                                                              |
|                       | VESA              | 400 x 400mm                                                                                  |
|                       | Net weight        | 95±1 KG                                                                                      |
|                       | Gross weight      | 105±1 KG                                                                                     |
|                       | Product size      | 1953.3x 1151.42x 93mm                                                                        |
|                       | Carton size       | 2101x 1338 x 220mm                                                                           |
|                       | Installation      | Wall mount, freestanding mount (Optional)                                                    |
|                       | Accessories       | Remote control x1 AC power cable (1.5M) x1 Wi-Fi antenna x1, Magnetic writing pen (Optional) |