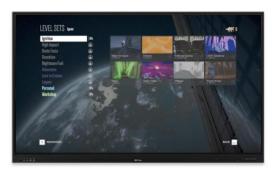

## **Robust Dual System**

Android and Windows dual system supports more applications

### **Scan Code to Share**

Scan code to easily store and share meeting records