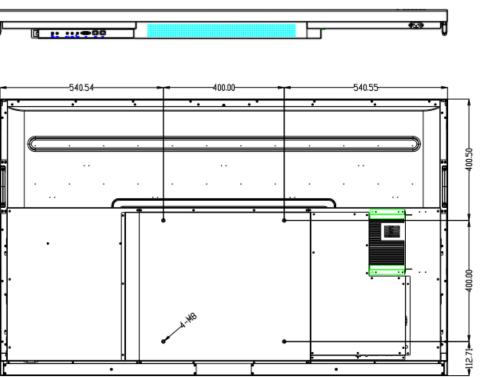

# Schematic Drawing

# Specification

|                               | MODEL            | UL-IB8608                                                                                                                                  |
|-------------------------------|------------------|--------------------------------------------------------------------------------------------------------------------------------------------|
| Panel                         | Panel size       | 86"                                                                                                                                        |
|                               | Display area     | 1895.04 x 1065.96mm                                                                                                                        |
|                               | Resolution       | 3840 x 2160                                                                                                                                |
|                               | Aspect ratio     | 16:9                                                                                                                                       |
|                               | Brightness       | 450cd/m²                                                                                                                                   |
|                               | Contrast ratio   | 2000:1                                                                                                                                     |
|                               | Viewing angle    | 178°/178°                                                                                                                                  |
|                               | Display color    | 16.7 Billion (8bit)                                                                                                                        |
|                               | Touch type       | Infrared multi points touch                                                                                                                |
|                               | Touch precision  | ≤1mm                                                                                                                                       |
|                               | Tempered glass   | 4mm, Morse level 7                                                                                                                         |
| Android                       | Operating system | Android 14.0                                                                                                                               |
|                               | СРИ              | 8-core Cortex A55                                                                                                                          |
|                               | Memory           | 8GB                                                                                                                                        |
|                               | Storage          | 128GB                                                                                                                                      |
| OPS<br>Computer<br>(Optional) | Operating system | Windows 7 / Windows 10                                                                                                                     |
|                               | CPU              | I5 / I7-11800H 2.9 GHZ                                                                                                                     |
|                               | Memory           | 8GB                                                                                                                                        |
|                               | Storage          | 256GB SSD                                                                                                                                  |
| Interfaces                    | Input            | RJ45 IN x1, RS232 x1, AV IN x1, YPBPR x1 PC AUDIO x1, VGA x1, VGA&DP TOUCH x1 DP x1, HDMI TOUCH x2, HDMI x2 USB FL x1, USB x1, USB touch*1 |
|                               | Output           | RJ45 OUT x1, HDMI OUT x1<br>Earphone x1, Coax x1                                                                                           |
|                               |                  |                                                                                                                                            |

# Specification

|                       | MODEL             | UL-IB8608                                                                                    |
|-----------------------|-------------------|----------------------------------------------------------------------------------------------|
| Machine<br>Parameters | Power supply      | AC 100V~240V,50/60HZ                                                                         |
|                       | Power consumption | 350W (Max)                                                                                   |
|                       | Speaker           | Stereo 20W                                                                                   |
|                       | Material          | Aluminum alloy front frame, metal back cover                                                 |
|                       | Camera            | 48MP                                                                                         |
|                       | Color             | Black or silver                                                                              |
|                       | VESA              | 400 x 400mm                                                                                  |
|                       | Net weight        | 95±1 KG                                                                                      |
|                       | Gross weight      | 105±1 KG                                                                                     |
|                       | Product size      | 1953.3x 1151.42x 93mm                                                                        |
|                       | Carton size       | 2101x 1338 x 220mm                                                                           |
|                       | Installation      | Wall mount, freestanding mount (Optional)                                                    |
|                       | Accessories       | Remote control x1 AC power cable (1.5M) x1 Wi-Fi antenna x1, Magnetic writing pen (Optional) |