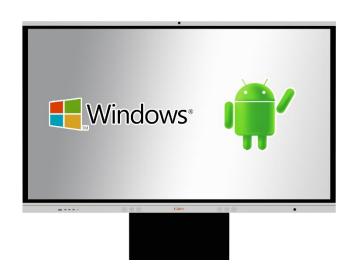

## **Robust Dual System**

Android and Windows dual system supports more applications