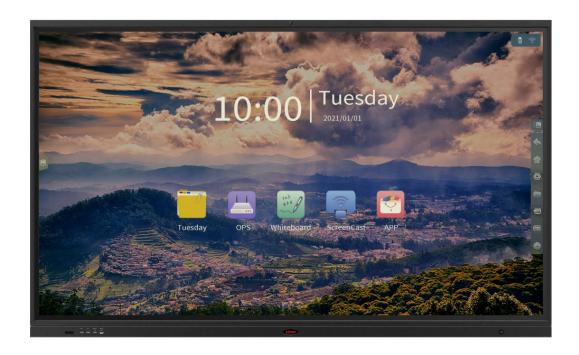

## LCD Interactive Whiteboard UL-IB8608

HUIYUE interactive whiteboard is wide application in the conference office and becoming a strong assistant of teachers. It can replace a series of equipment widely existing in conference rooms and classroom, such as projectors, computers, television and so on.

The intelligent experience, high-definition display, smooth touch, teleconference and other rich functions have updated the traditional meeting and class methods, and also solved various inefficiencies and inconveniences in the meetings over the years.

#### Main Features